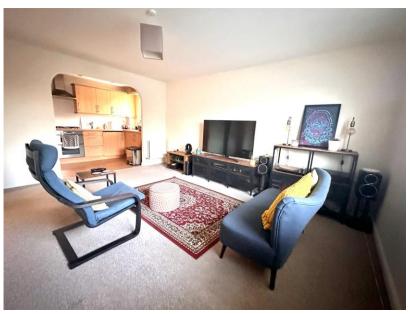

## 38 Stavely Way, Gamston, NG2 6QR

A well-presented two bedroom apartment in popular West Bridgford. The apartment is conveniently located on the ground floor and benefits from an en-suite to the master bedroom and fitted wardrobes and a good size entrance hall with two store cupboards. In brief the accommodation consists of entrance hall, two store cupboards, master bedroom with en-suite, bedroom two, bathroom and good size semi-open plan kitchen diner and living space. There is allocated off street parking to the front. Leasehold 990 years remaining. No upward chain.

## **Accommodation & Amenities**

- Superb Two Bedroom Ground Floor Apartment
- Fabulous Semi Open Plan Kitchen Diner & Living Space
- Master Bedroom with En-suite Shower Room
- Second Bedroom & Bathroom
- Two Storage Cupboards to Entrance Hall
- Designated Off Street Parking
- Long Leasehold 990 Years
- Popular West Bridgford Location
- No Upward Chain