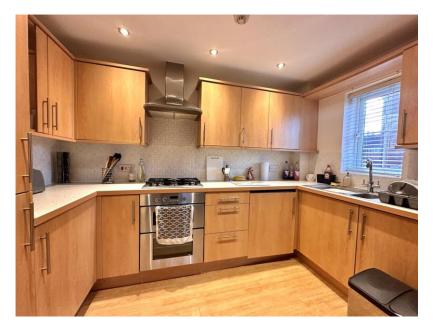

## 38 Stavely Way, Gamston, NG2 6QR

A well-presented two bedroom apartment in popular West Bridgford. The apartment is conveniently located on the ground floor and benefits from an en-suite to the master bedroom and fitted wardrobes and a good size entrance hall with two store cupboards. In brief the accommodation consists of entrance hall, two store cupboards, master bedroom with en-suite, bedroom two, bathroom and good size semi-open plan kitchen diner and living space. There is allocated off street parking to the front. Leasehold 990 years remaining. No upward chain.

## **Accommodation & Amenities**

- Superb Two Bedroom Ground Floor Apartment
- Fabulous Semi Open Plan Kitchen Diner & Living Space
- Master Bedroom with En-suite Shower Room
- Second Bedroom & Bathroom
- Two Storage Cupboards to Entrance Hall
- Designated Off Street Parking
- Long Leasehold 990 Years
- Popular West Bridgford Location
- No Upward Chain